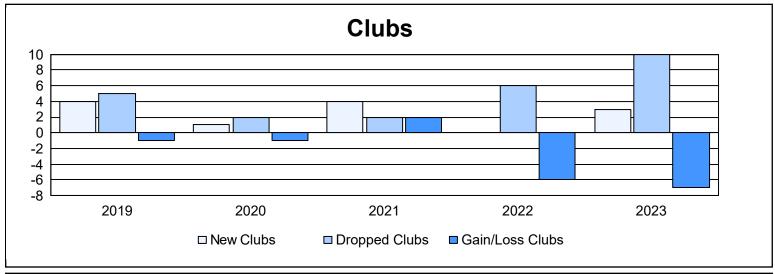

| Year      | New<br>Clubs | Dropped<br>Clubs | Gain/<br>Loss<br>Clubs | New<br>Members | Charter<br>Members | Reinstate<br>Members | Transfer<br>Members | Total<br>Member<br>Added | Total<br>Members<br>Dropped | Gain/<br>Loss<br>Members |
|-----------|--------------|------------------|------------------------|----------------|--------------------|----------------------|---------------------|--------------------------|-----------------------------|--------------------------|
| 2018-2019 | 4            | 5                | -1                     | 308            | 144                | 18                   | 27                  | 497                      | 445                         | 52                       |
| 2019-2020 | 1            | 2                | -1                     | 237            | 24                 | 39                   | 8                   | 308                      | 522                         | -214                     |
| 2020-2021 | 4            | 2                | 2                      | 176            | 96                 | 11                   | 4                   | 287                      | 413                         | -126                     |
| 2021-2022 | 0            | 6                | -6                     | 215            | 9                  | 10                   | 20                  | 254                      | 499                         | -245                     |
| 2022-2023 | 3            | 10               | -7                     | 269            | 94                 | 12                   | 14                  | 389                      | 554                         | -165                     |
| Average   | 2            | 5                | -3                     | 241            | 73                 | 18                   | 15                  | 347                      | 487                         | -140                     |